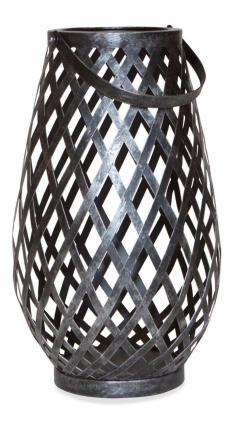

## Peak Season Garden Gate Outdoor Lantern

SKU: PS-5748800-0131000

## Peak Season Garden Gate Outdoor Lantern

The Garden Gate Lantern is oval in shape with lattice work design. No glass is used in the lantern. Frame is made of ecoated or automotive grade steel that provides for outdoor use. Hand painted in soapstone finish that is distressed in appearance. Place a candle inside to create an inviting atmosphere for your special outdoor area. Features loop for carrying or display purposes. Comes fully assembled and does not include candles.

Finish: Soapstone

Collection Name: Garden Gate

Material: Ecoated Steel